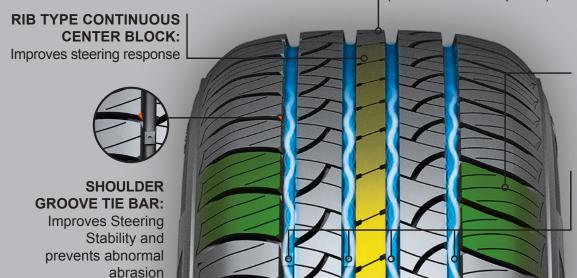

#### **REINFORCED STRUCTURE:**

Wide 2 Steel Belt and jointless Nylon cap ply secure the optimal tread strength and improves handling performance and durability.

#### SILICA COMPOUND,

Improves driving performance and traction in wet weather and is environmentally-friendly (Low PAH Oil Compound)

#### SQUARE SHOULDER BLOCK:

Ensures cornering grip

4 CHANNEL STRAIGHT GROOVE: Provides improved hydro performance