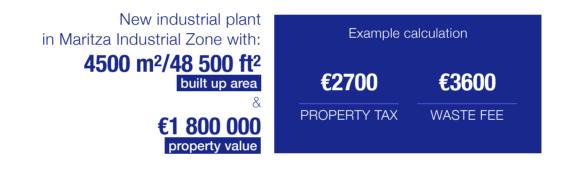

# Local taxes & fees

The property value for tax purposes is the higher between the balance-sheet value or the administrative valuation of the asset

|              | Plovdiv city          | Industrial zones |
|--------------|-----------------------|------------------|
| Property tax | 0.18%                 | 0.15%-0.24%      |
| Waste fee    | per quantity or 0.53% | per quantity     |

Source: Municipalities Plovdiv, Maritza, Rakovski and Kuklen, 2021

|                                             | Bigger<br>containers         | <b>€26.6</b>                       |
|---------------------------------------------|------------------------------|------------------------------------|
| Plus 0.2% fee<br>(of property<br>value) for | (1100 liters/290 US gallons) | PER CONTAINER<br>PER COLLECTION    |
| cleaning of public areas                    | Smaller<br>containers        | <b>€5.8</b>                        |
|                                             | (240 liters/63 US gallons)   | PER CONTAINER<br>PER COLLECTION    |
|                                             |                              | Source: Maritza Municipality, 2021 |