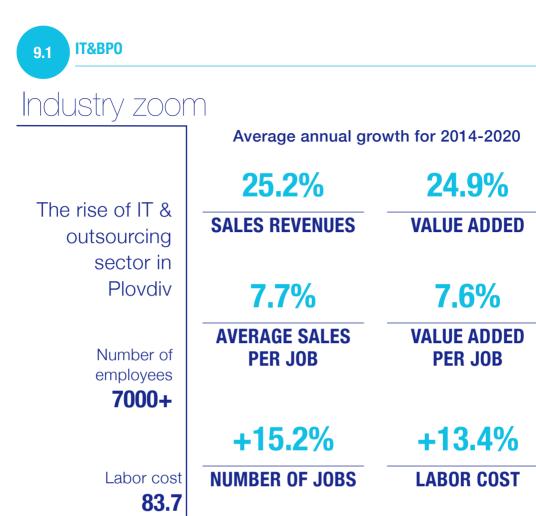

| 14 300                | Business services; Language<br>studies; Information technology &<br>computer science |
| Medical University of Plovdiv                     | 6400                  | Medicine; Dental medicine;<br>Healthcare                                             |
| Agricultural University of Plovdiv                | 3300                  | Agronomy; Plant protection                                                           |
| University of Food Technologies                   | 3300                  | Food & beverages technologies;<br>Machine building                                   |
| Technical University of Sofia -<br>branch Plovdiv | 2100                  | Electronics & automation;<br>Mechanical engineering                                  |

-21



Source: TEZ with NSI and Commercial register data

#### University students in IT&BPO related fields

4700

Index Sofia = 100

FINANCES, ACCOUNTING & LEGAL 2800

COMPUTER SCIENCE 3400

22

BUSINESS MANAGEMENT & ADMINISTRATION

Source: Plovdiv universities (data for 2020/2021)

# Attracting global talent

Plovdiv has a vibrant community of some 20 000 expats from over 130 different nations

#### **EU** citizens

| UP TO 5 YEARS             | Long-term residence validity<br>(issued in 24 hours) |
|---------------------------|------------------------------------------------------|
| PERMANENT RESIDENCE       | Issued after the initial period                      |
| TRANSFERABLE              | Social security schemes between countries            |
| NO RESTRICTRIONS          | On buying pro