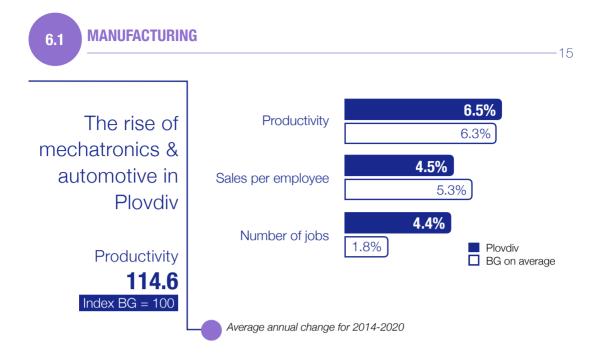

# MANUFACTURING

Automotive and discrete manufacturing center

# Manufacturing

6.1

|                           | SALES REVENUES  | VALUE ADDED     | NUMBER OF JOBS |
|---------------------------|-----------------|-----------------|----------------|
| Volume                    | €5.9<br>BILLION | €1.5<br>BILLION | 71 200         |
| Share in local<br>economy | 36.8%           | 37.0%           | 34.9%          |

# Change in manufacturing structure for the past 6 years

| Mechatonics & automotive | Chemicals, metals & other processing | Food & drinks | Textile & apparel |  |
|--------------------------|--------------------------------------|---------------|-------------------|--|
| <b>↑6.1</b>              | <b>†3.8</b>                          | ↓2.2          | ↓7.8              |  |

#### Mechatronics & automotive

|                                | SALES REVENUES  | VALUE ADDED           | NUMBER OF JOBS        |
|--------------------------------|-----------------|-----------------------|-----------------------|
| Volume                         | €1.7<br>billion | <b>€446.5</b> million | <b>20</b><br>thousand |
| Share in local manufacturing   | 28.8%           | 30.6%                 | 28.1%                 |
| Plovdiv's share in<br>Bulgaria | 24.2%           | 20.8%                 | 17.7%                 |