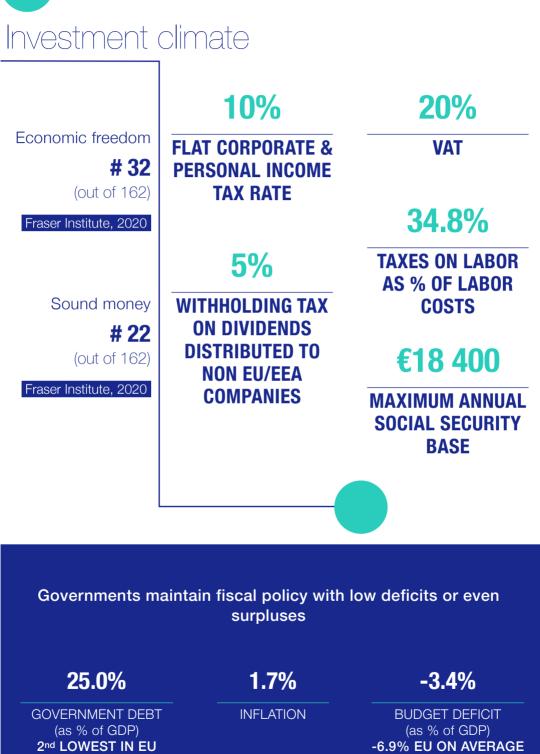

2.1

| Macroeconomic numbers          |                                       |                                                                   |  |  |  |
|--------------------------------|---------------------------------------|-------------------------------------------------------------------|--|--|--|
| <b>€60.6</b> billion GDP       | <b>€34.0</b> billion EXPORTS          |                                                                   |  |  |  |
| <b>€9100</b><br>GDP PER CAPITA | €33.0 billion<br>IMPORTS              | Global<br>Competitiveness<br>Index<br><b># 49</b><br>(out of 141) |  |  |  |
| <b>68.5%</b>                   | 110.6%                                | World Economic<br>Forum, 2019                                     |  |  |  |
| EMPLOYMENT<br>RATE             | EXPORTS &<br>IMPORTS<br>(as % of GDP) |                                                                   |  |  |  |

**DOING BUSINESS IN BULGARIA** 

2.2

Source: NSI, BNB, Eurostat, 2020