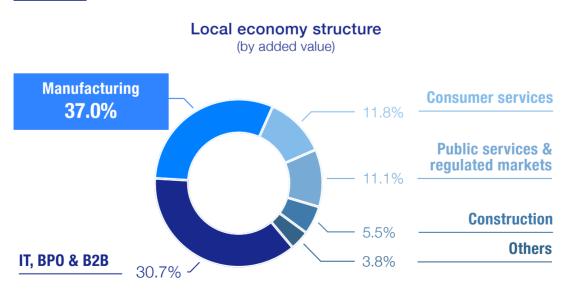

# LOCAL ECONOMY

One of the biggest manufacturing clusters in Central & Eastern Europe

# Manufacturing

6.1

|                           | SALES REVENUES  | VALUE ADDED     | NUMBER OF JOBS |
|---------------------------|-----------------|-----------------|----------------|
| Volume                    | €5.9<br>BILLION | €1.5<br>BILLION | 71 200         |
| Share in local<br>economy | 36.8%           | 37.0%           | 34.9%          |