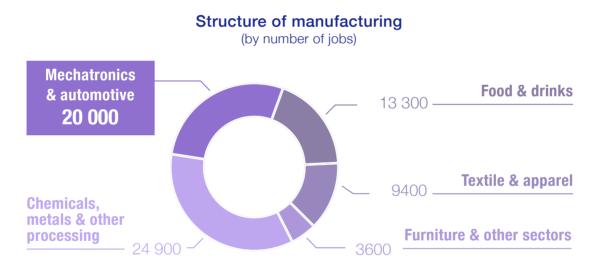

# MANUFACTURING

Automotive and discrete manufacturing center

#### Mechatronics & automotive

|                                | SALES REVENUES  | VALUE ADDED           | NUMBER OF JOBS        |
|--------------------------------|-----------------|-----------------------|-----------------------|
| Volume                         | €1.7<br>billion | <b>€446.5</b> million | <b>20</b><br>thousand |
| Share in local manufacturing   | 28.8%           | 30.6%                 | 28.1%                 |
| Plovdiv's share in<br>Bulgaria | 24.2%           | 20.8%                 | 17.7%                 |

Plovdiv and its closest regions form the biggest mechatronics & automotive cluster in Bulgaria. Plovdiv also has a well-developed consumer products industry, hosting some of the biggest food & drinks producers in Bulgaria, including Kamenitza, OMK, VP Brands, Nova Trade, Simid, Dimitar Madzharov, etc.