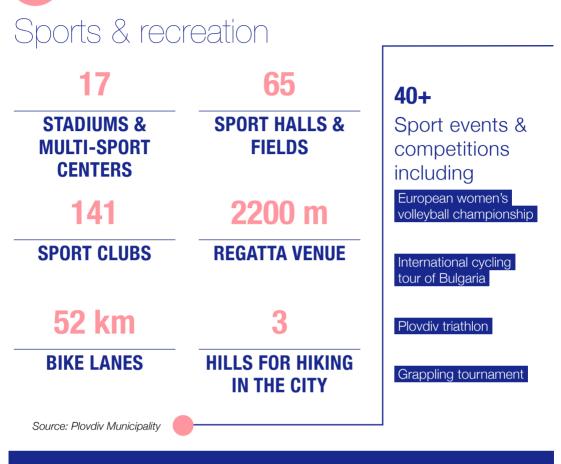

# **QUALITY OF LIFE**

Great work-life balance, unique vibe and rich range of cultural, sport and leisure activities

#### **SPORTS**

| Grappling Torunament                        | April   |
|---------------------------------------------|---------|
| European Mile Plovdiv                       | May     |
| ITF Taekwon-do Championship                 | June    |
| International Cycling Tour of Bulgaria      | July    |
| Plovdiv Triathlon                           | July    |
| European Women's Volleyball<br>Championship | August  |
| World Youth Rowing Competitions             | August  |
| Marathon Plovdiv                            | October |