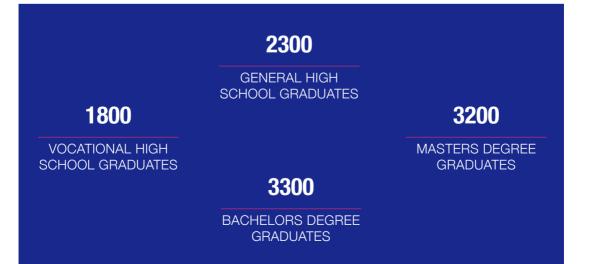

**EDUCATION** 

8

Source: Regional Department of Education, NSI, MoE, NAVET (data on district level for 2020/2021)

Source: NSI (data on district level for 2020)

-20

**EDUCATION** 

| NIVERSITIES  | Information technologies                         | 1790 |
|--------------|--------------------------------------------------|------|
| UNIVENSITIES | Communication & computer technologies            | 1030 |
| 35 300       | Mechanical engineering                           | 600  |
| STUDENTS     | Electrical engineering, electronics & automation | 570  |
|              | General engineering                              | 460  |
| 300          | Energy studies                                   | 120  |
| REIGN        | Transport, navigation & aviation                 | 180  |
| JDENTS       | TOTAL                                            | 4750 |

# Top 5 biggest universities in Plovdiv

I

| UNIVERSITY                                        | Number<br>of students | Major fields                                                                         |
|---------------------------------------------------|-----------------------|--------------------------------------------------------------------------------------|
| Plovdiv University                                | 14 300                | Business services; Language<br>studies; Information technology &<br>computer science |
| Medical University of Plovdiv                     | 6400                  | Medicine; Dental medicine;<br>Healthcare                                             |
| Agricultural University of Plovdiv                | 3300                  | Agronomy; Plant protection                                                           |
| University of Food Technologies                   | 3300                  | Food & beverages technologies;<br>Machine building                                   |
| Technical University of Sofia -<br>branch Plovdiv | 2100                  | Electronics & automation;<br>Mechanical engineering                                  |