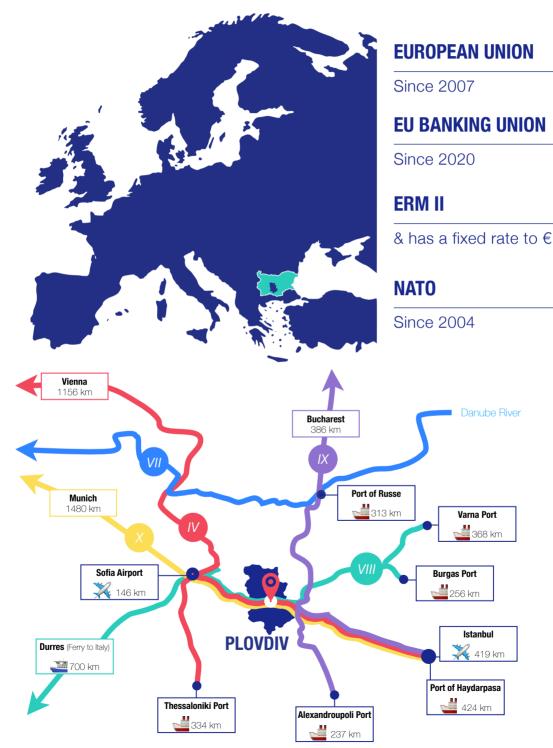

# Bulgaria is a member of:

# **ERM II**

The last checkpoint before joining the Eurozone, which is expected to happen in 2024

# **BANKING UNION**

Protects taxpayers by means of a single European banking supervision system and a single bank resolution mechanism €

The local currency lev has been fixed to the euro since 1997 through a currency board

For more information visit www.investbg.government.bg

In the coming years Plovdiv municipality will implement projects making the industrial parks easily accessible & faster, including:

- Modernizing the railway to support high-speed international trains
- Development of city train network (S-Bahn), connecting Plovdiv and its industrial parks
- Completion of the Plovdiv ring road
- Construction of a road underpass under the Plovdiv Railway station