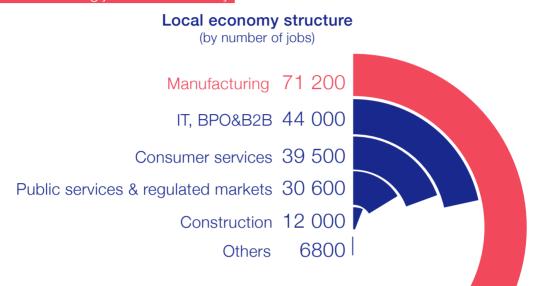

- Plovdiv is the biggest industrial center of Bulgaria with over 71 000 jobs in manufacturing.
- Trakia Economic Zone hosts over 200 multinational and local manufacturers.
- A local economy with predominant business profile - close to 70% of all value added is created in manufacturing and B2B services.
- IT&BPO are the fastest growing sectors - outnumbering 7000 jobs and a 7.6% annual growth of productivity.
- Expanding talent pool 35 000 university students, positive migration balance and a growing expat community of 20 000 people.
- **Population of nearly 800 000** (metropolis) with a predominantly young profile.

# Number of jobs

Plovdiv is the industrial leader in Bulgaria with 15% of all manufacturing jobs in the country

| Number of jobs created by foreign-owned companies |               |        |  |
|---------------------------------------------------|---------------|--------|--|
| 19 700                                            | 3700          | 3700   |  |
| MANUFACTURING                                     | IT, BPO & B2B | OTHERS |  |