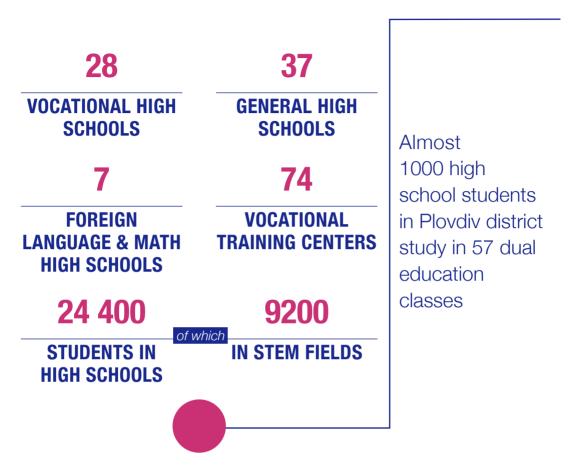

# **EDUCATION**

Diverse ecosystem of high schools and universities

9

**EDUCATION** 

8

Source: Regional Department of Education, NSI, MoE, NAVET (data on district level for 2020/2021)

Source: NSI (data on district level for 2020)

-20

**EDUCATION** 

| NIVERSITIES  | Information technologies                         | 1790 |
|--------------|--------------------------------------------------|------|
| UNIVENSITIES | Communication & computer technologies            | 1030 |
| 35 300       | Mechanical engineering                           | 600  |
| STUDENTS     | Electrical engineering, electronics & automation | 570  |
|              | General engineering                              | 460  |
| 300          | Energy studies                                   | 120  |
| REIGN        | Transport, navigation & aviation                 | 180  |
| JDENTS       | TOTAL                                            | 4750 |