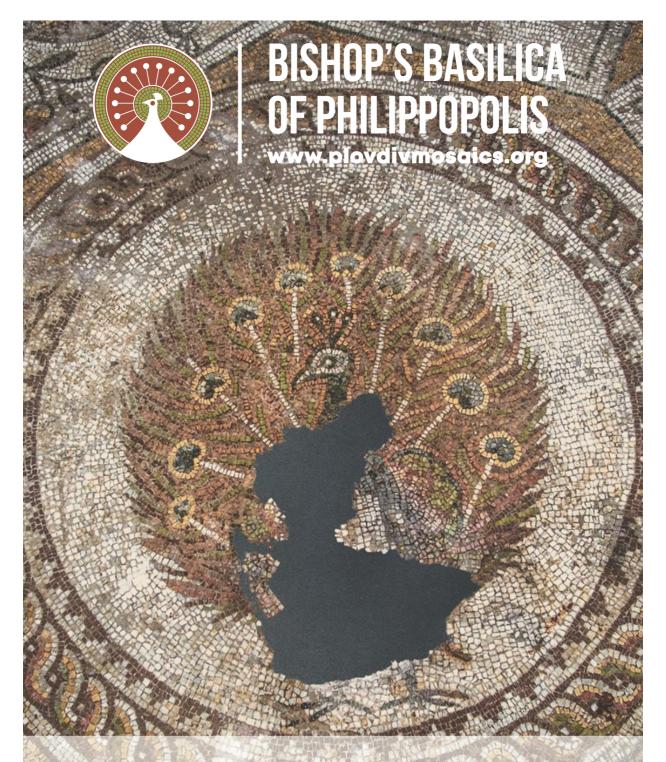

Relax at the singing fountains

situated in Tsar Simeon's Garden

Join the Free Walking Tour a sightseeing tour in English

Watch the sunset

over the city at the archeological complex Nebet Tepe

Visit the Bishop's Basilica

one of the largest late antique Early-Christian churches on the Balkans

Stroll down the Main Street

the longest pedestrian street in Europe

Take a photo at the Plovdiv Together monument

Attend an event

at one of the world's best-preserved ancient theatres

**The Bishop's Basilica of Philippopolis** is the newest tourist site of Plovdiv. It was opened for visiors on April 18<sup>th</sup>, 2021. **The Bishop's Basilica and Late-Antique Mosaics of Philippopolis, Roman Province of Thrace** is included in UNESCO's Tentative List of Republic of Bulgaria.