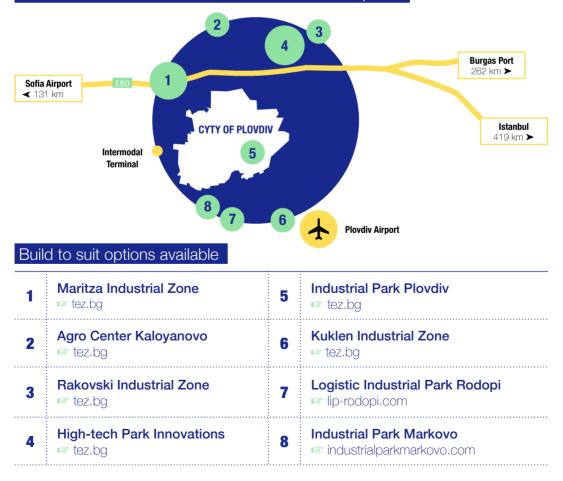

For more information visit www.investbg.government.bg

In the coming years Plovdiv municipality will implement projects making the industrial parks easily accessible & faster, including:

- Modernizing the railway to support high-speed international trains
- Development of city train network (S-Bahn), connecting Plovdiv and its industrial parks
- Completion of the Plovdiv ring road
- Construction of a road underpass under the Plovdiv Railway station

# Industrial zones

10.2

# 25-40 €/m<sup>2</sup>

Price of land for industrial use

# **3-5 €/m**<sup>2</sup>

Monthly rents for industrial space

**2700 acres** Land for industrial use

#### Rents of warehouse space

Source: TEZ, Colliers, 2021

€2 billion worth of investments in industrial & tech parks