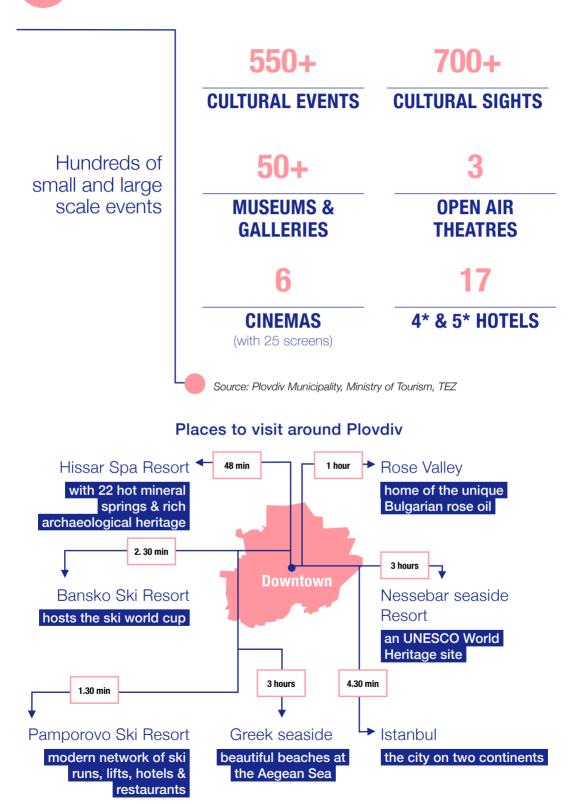

# Culture & tourism

12 best things to do in Plovdiv

Visit the Old Town, part of the UNESCO World Heritage Tentative List

Get to know Plovdiv's rich Roman heritage,

including well-preserved stadium built in the II century

Relax at the singing fountains

situated in Tsar Simeon's Garden

Join the Free Walking Tour a sightseeing tour in English

Watch the sunset

over the city at the archeological complex Nebet Tepe

Visit the Bishop's Basilica

one of the largest late antique Early-Christian churches on the Balkans

Stroll down the Main Street

the longest pedestrian street in Europe

Take a photo at the Plovdiv Together monument

Attend an event

at one of the world's best-preserved ancient theatres

Feel the Plovdiv vibe

in the creative-industry district Kapana (the Trap)

Visit a sports championship

at the multi-sport complex at regatta venue

Walk along Maritsa river in the heart of the city

#### CONCERTS

| International Festival of Chamber Music | May-June       |
|-----------------------------------------|----------------|
| Balabanov's House Music Days            | May-November   |
| Music Daze                              | June           |
| National Folk Festival                  | June           |
| S'cool rock fest                        | June           |
| Opera Open                              | June-September |
| Austrian Music Weeks                    | July           |
| Hills of Rock                           | July           |
| Wrong Fest Music Festival               | September      |
| Electric Orpheus                        | October        |
| Plovdiv Jazz Fest                       | October        |
| Plovdiv Guitar Fest                     | November       |
|                                         |                |

#### **MOVIE & THEATER**

| Sofia Film Fest in Plovdiv                            | March            |
|-------------------------------------------------------|------------------|
| Cinemania Film Fest                                   | April            |
| International Film Fest                               | May              |
| Include in the Neighbourhood -<br>Theater in the Park | June-July        |
| Plovdiv Ballet Fest                                   | June             |
| "Black Box" Contemporary Dance Festival               | June/July        |
| Cinema Under the Stars                                | June/July        |
| Panorama of Comedies "Curtain Under the<br>Stars"     | June-September   |
| European Comedy Film Festival                         | July             |
| Summer Cinema in the Park                             | July             |
| Filippopolis Film Nights Festival                     | July/August      |
| Theatre Comedy Festival "Smiles Under the Hill"       | August-September |
| Theatre Festival "Scene at Crossroads"                | September        |
| Façade Video Festival                                 | September        |
| One Dance Week                                        | October          |

#### STREET FESTS

| Kapana Bazaar                | April/May     |
|------------------------------|---------------|
| Craft Fair                   | May/September |
| Made at the Academy Festival | June          |
| Whiskey & Street Art Fest    | June          |
| European Nights of Museums   | July          |
| International Photo Salon    | July/August   |
| National Autumn Exhibitions  | September     |

#### **CRAFTS & EXHIBITIONS**

| Kapana Bazaar                         | April/May          |
|---------------------------------------|--------------------|
| Craft Fair                            | May/September      |
| Made at the Academy Festival          | June               |
| Whiskey & Street Art Fest             | June               |
| European Nights of Museums            | July               |
| International Photo Salon             | July/August        |
| National Autumn Exhibitions           | September          |
| Week of Contemporary Art              | September          |
| Autumn Salon of Arts                  | September-November |
| Exhibition "Us and Them"              | October            |
| International Meetings of Photography | October            |

#### **EDUCATION & TECHNOLOGY**

| January |
|---------|
| April   |
| Мау     |
| May     |
| May     |
| May     |
| June    |
| July    |
|         |

#### **SPORTS**

| Grappling Torunament                        | April   |
|---------------------------------------------|---------|
| European Mile Plovdiv                       | May     |
| ITF Taekwon-do Championship                 | June    |
| International Cycling Tour of Bulgaria      | July    |
| Plovdiv Triathlon                           | July    |
| European Women's Volleyball<br>Championship | August  |
| World Youth Rowing Competitions             | August  |
| Marathon Plovdiv                            | October |

#### **CUISINE & LIFESTYLE**

| Wine & Gourmet Festival      | Мау       |
|------------------------------|-----------|
| Plovdiv Food Park Festival   | June      |
| Ethno Kitchen on Wheels      | June/July |
| Street Food & Music Festival | July      |
| Plovdiv Beer Fest            | September |
| Parade of the Young Wine     | November  |