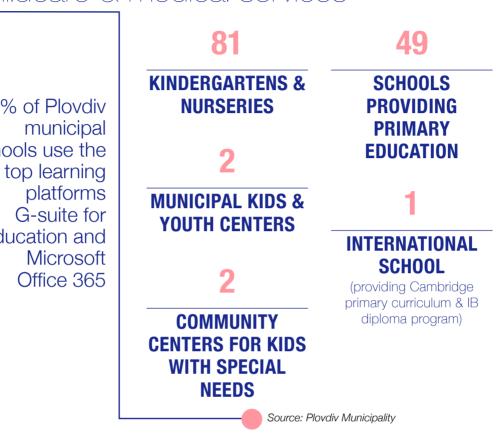

# Childcare & medical services

100% of Ploydiv schools use the education and

Plovdiv hosts the largest medical center in Southern Bulgaria

| 23                                                | 182                                          | €160                                              |
|---------------------------------------------------|----------------------------------------------|---------------------------------------------------|
| HOSPITALS                                         | CLINICS & OTHER<br>HEALTH CARE<br>FACILITIES | PER YEAR<br>VOLUNTARY PRIVATE<br>HEALTH INSURANCE |
| Plovdiv has the highest                           | density of                                   | er 10 000 inhabitants                             |
| doctors among the mu<br>with population ove<br>ii |                                              | 24.<br>tors & Dentists                            |