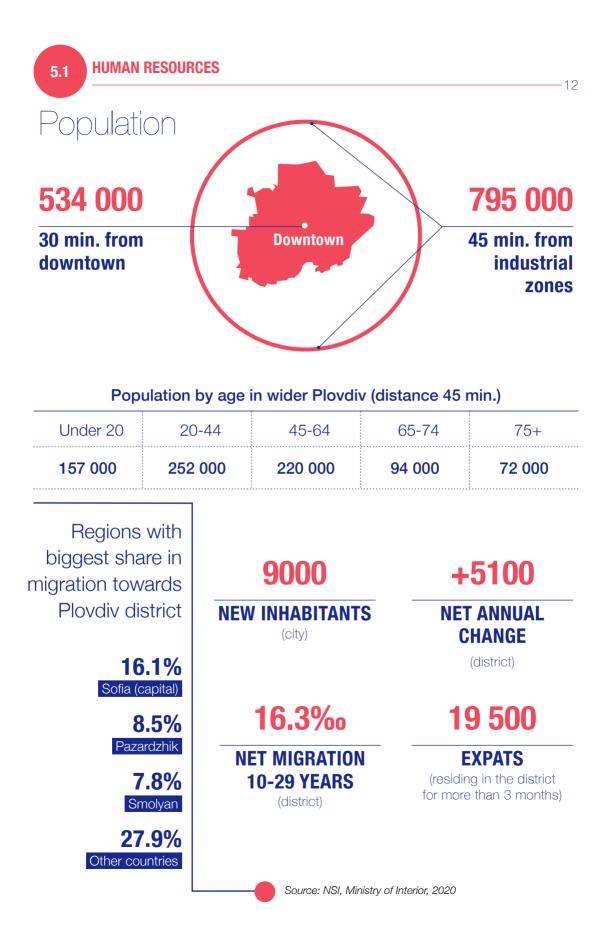

# LABOR MARKET

Positive net migration and an expanding pool of talent

# Why Plovdiv?

with a population of 795 000 and 19 500 expats

and great work-life balance

in Bulgaria with over 71 000 jobs

of discrete manufacturers BOOMING IT&BPO DESTINATION

with over 7000 jobs

with over 35 000 students