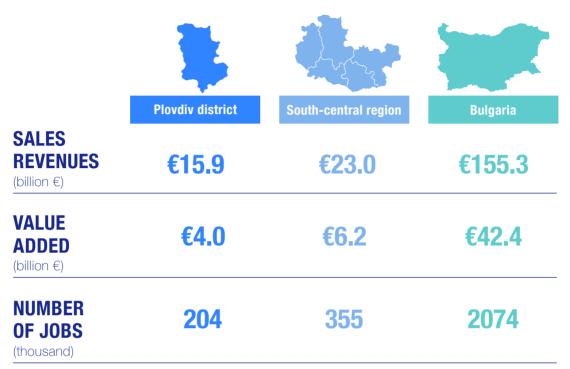

# Manufacturing

6.1

|                           | SALES REVENUES  | VALUE ADDED     | NUMBER OF JOBS |
|---------------------------|-----------------|-----------------|----------------|
| Volume                    | €5.9<br>BILLION | €1.5<br>BILLION | 71 200         |
| Share in local<br>economy | 36.8%           | 37.0%           | 34.9%          |