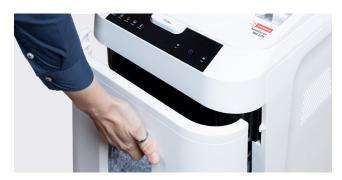

Large 32-litre collection bin.

Also shreds documents with paper clips and staples.

#### **USPs**

- At 58 dB(A), the AutoShred is particularly quiet in operation and ensures a convenient working environment.
- The construction and finishing meet the highest quality and safety standards.
- 180 sheets of 80 g/m<sup>2</sup> paper with paperclips and staples can be fed via auto-feed.
- Credit cards and up to 10 sheets of 80 g/m<sup>2</sup> paper can be shredded via the manual feed.
- The large and easily removeable 32-litre waste bin can hold up to 325 sheets of paper.