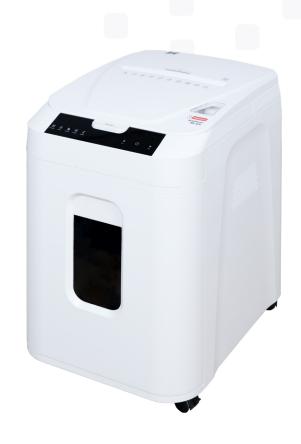

# intimus AutoShred 180 CP4

### **FULLY AUTOMATIC DOCUMENT SHREDDER**





#### START. LOAD. AND LEAVE. DONE!

With our fully automatic document shredder hours of shredding are a thing of the past. The intimus AutoShred 180 CP4 guarantees a secure and fully automatic data shredding of up to 180 sheets in autofeed mode. With 58 dB(A) it is particularly quiet in operation. The integrated overheating protection and anti-paper jam protection technology allows a long operating time of up to 120 minutes without interruption. As soon as the work is done, it switches off automatically after 5 minutes.

Perfect for reliable shredding of:

- Paper including staples and paper clips
- Credit cards
   with magnetic strip or electronic chip











## Design

#### **USPs**

- At 58 dB(A), the AutoShred is particularly quiet in operation and ensures a convenient working environment.
- The construction and finishing meet the highest quality and safety standards.
- 180 sheets of 80 g/m<sup>2</sup> paper with paperclips and staples can be fed via auto-feed.
- Credit cards and up to 10 sheets of 80 g/m<sup>2</sup> paper can be shredded via the manual feed.
- The large and easily removeable 32-litre waste bin can hold up to 325 sheets of paper.

- The 4 x 12 mm particles comply with security level P-4 according to DIN 66399 (ISO/IEC 21964).
- An overheating protection and clever anti-paper jam protection technology ensure a particularly long operating time of 120 minutes without interruption.
- Even when you have already finished