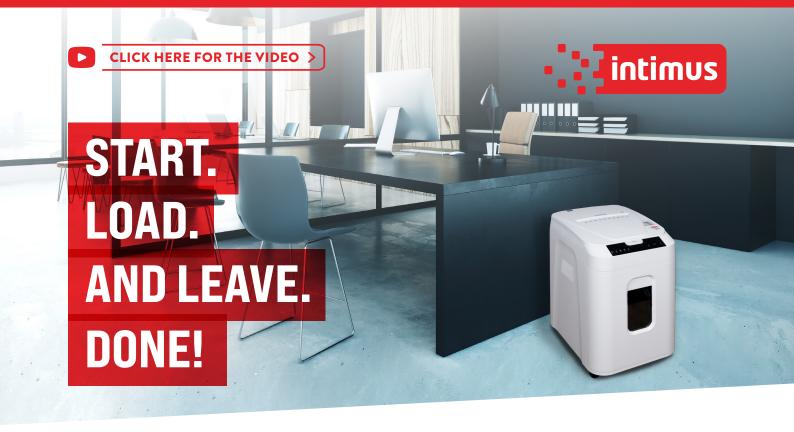

#### START. LOAD. AND LEAVE. DONE!

With our fully automatic document shredder hours of shredding are a thing of the past. The intimus AutoShred 180 CP4 guarantees a secure and fully automatic data shredding of up to 180 sheets in autofeed mode. With 58 dB(A) it is particularly quiet in operation. The integrated overheating protection and anti-paper jam protection technology allows a long operating time of up to 120 minutes without interruption. As soon as the work is done, it switches off automatically after 5 minutes.

# intimus AutoShred 180 CP4

### **FULLY AUTOMATIC DOCUMENT SHREDDER**